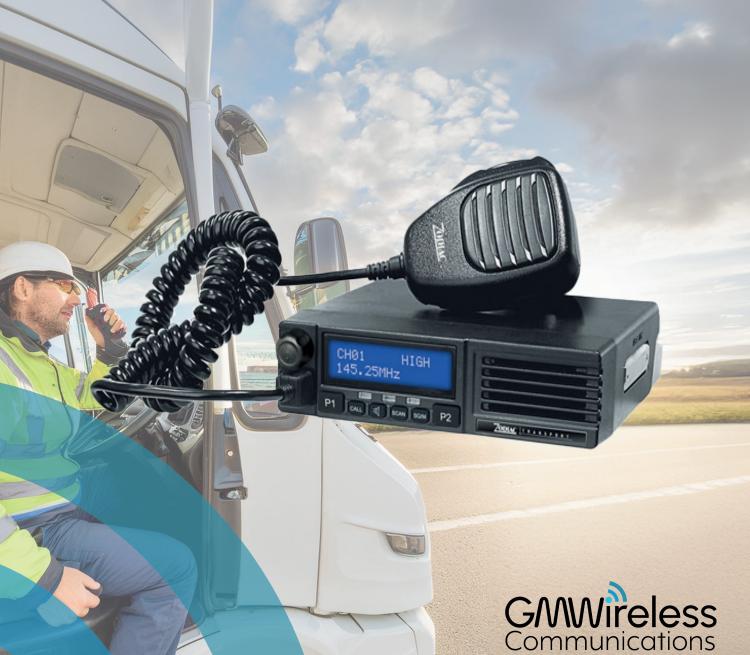

One of the smallest mobile radios on the market

• 29 Mask Drive, Dublin 5, D05 X7K4, Ireland

☑ info@gmwireless.ie

+353 1 968 1381

One of the smallest mobile radios on the market, it is modern and fully programmable suitable for all environments. The durable die-cast aluminium chassis makes the radio well suited for the demands of industrial and transport environments.

With a large clear 2 line display, the Zodiac Transport 80 integrates into both new and existing radio networks. It handles several different signalling methods such as Pilot tone, DCS, DTMF and several different types of 5-tone signalling.