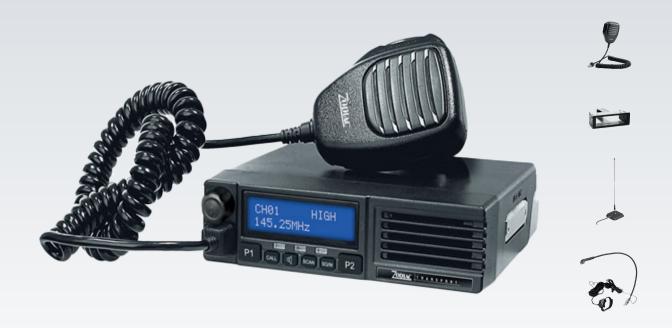

## Fully programmable mobile radio for professional users

W 160mm H 40mm D 155mm

- Large display with 2x16 characters
- Easy to use with programmable hotkeys
- Multiple signalling methods: CTCSS, CCIR, DCS and DTMF
- Tough and well adapted to demanding environments
- Full range of accessories available

One of the smallest mobile radios on the market, it is modern and fully programmable suitable for all environments. The durable die-cast aluminium chassis makes the radio well suited for the demands of industrial and transport environments.

With a large clear 2 line display, the Zodiac Transport 80 integrates into both new and existing radio networks. It handles several different signalling methods such as Pilot tone, DCS, DTMF and several different types of 5-tone signalling.